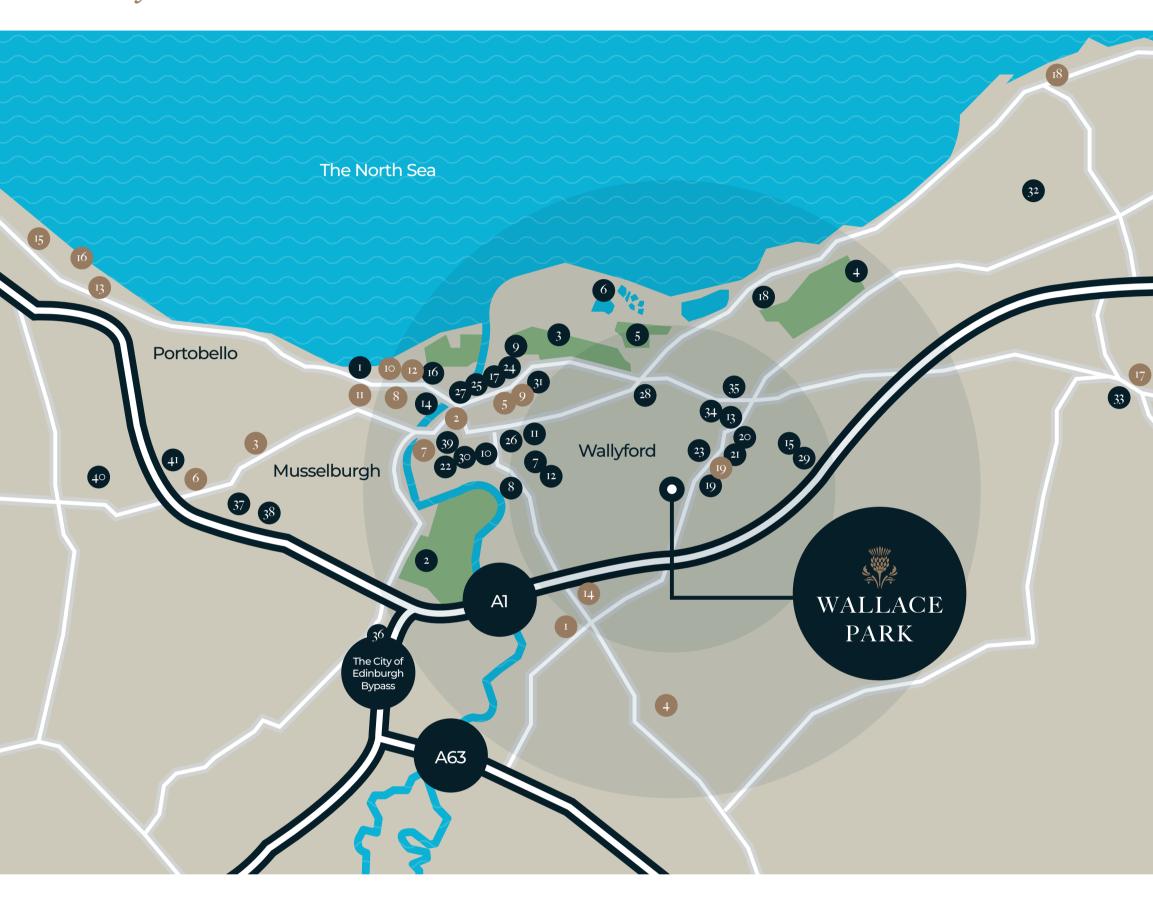

## **AMENITIES**

- Musselburgh Beach
- 2 The Musselburgh Golf Club
- 3 Musselburgh Old Course Golf Club
- 4 Royal Musselburgh Golf Course
- 5 Levenhall Links Leisure Park
- 6 Musselburgh Lagoons
- 7 Lewisvale Public Park
- 8 Inveresk Lodge Garden
- Musselburgh Racecourse
- Musselburgh Sports Centre
- Musselburgh Tennis Club
- 12 Musselburgh Cricket Club
- Wallyford Miners Welfare Society & Social Club Wallyford Train Station
- 14 Inveresk Bowling & Social Club
- Wallyford Library
- 16 The Brunton Theatre
- 17 Musselburgh Museum
- 18 Prestongrange Museum 19 Nu Yu Beauty Salon
- 20 Saint Clements and Saint Ninians Church
- 21 Wallyford Pharmacy

- 22 Riverside Medical Practice
- 23 Wallyford Post Office
- 24 Musselburgh Dental Care
- 25 Specsavers Opticians Musselburgh
- 26 Musselburgh Fire Station
- 27 Musselburgh Police Station
- Almond Park Nursery
- 29 Wallyford Primary School
- 39 Musselburgh Grammar School
- 31 Loretto School
- 32 Preston Lodge High School
- 33 Ross High School
- 35 Wallyford Park and Ride
- 30 The City of Edinburgh Bypass
- 37 Newcraighall Park & Ride
- 38 Newcraighall Train Station 39 Tesco Extra
- 49 Fort Kinnaird Shopping Centre
- 41 Bannatyne Health Club & Spa

## **BARS & RESTAURANTS**

- The Mercat Bar & Grill
- Caprice Restaurant
- 3 EH15 Restaurant & Bar
- The Campaign Room Bistro at Carberry Tower
- Buenos Aires Café and Grill
- 6 The Cuddie Brae
- Crolla's Italian Kitchen
- 8 Gurkha Bar and Restaurant Musselburgh
- Dal Patino
- East Coast
- The Ship Inn Bar & Bistro
- Lanna Thai
- Malvarosa
- Craig House Brewers Fayre
- Foresters Guild
- 16 The Espy
- Whispers Lounge Bar
- Tiger-in Chinese and Thai Takeaway
- Biji's Kitchen