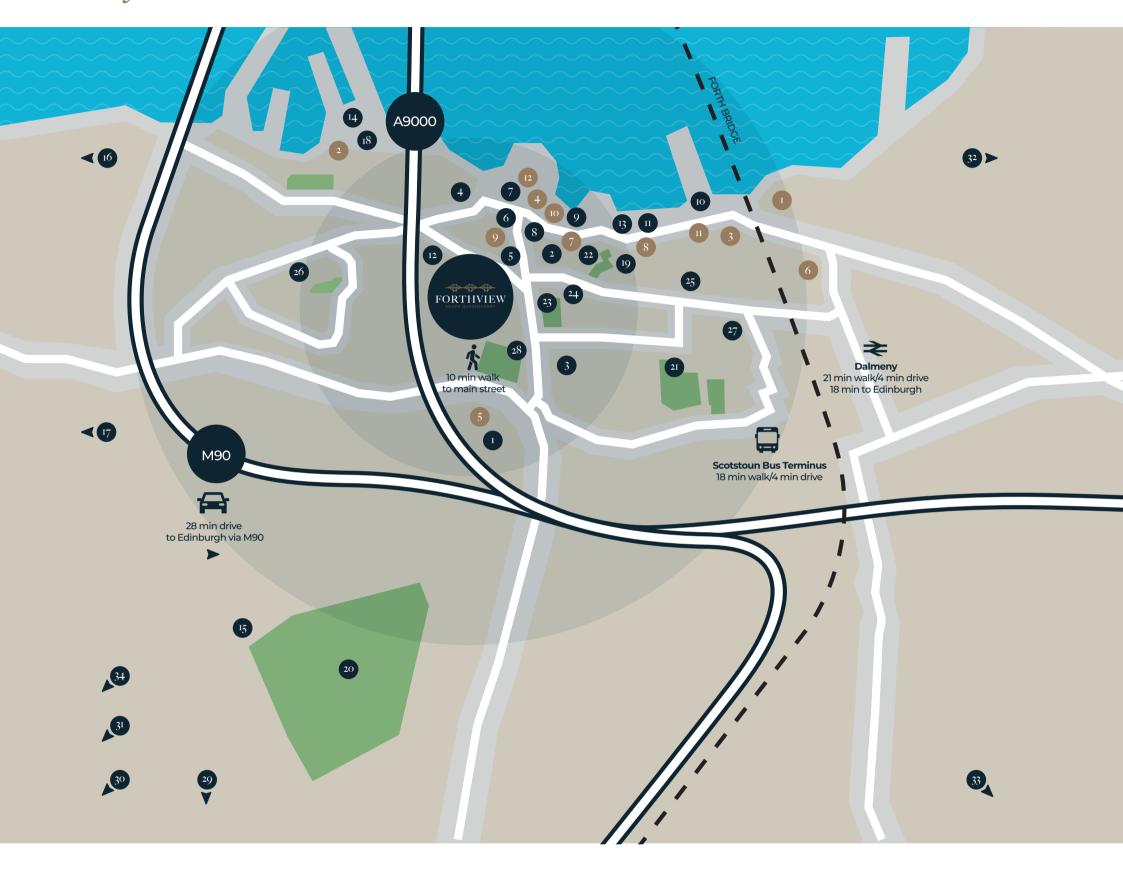

## PERFECTLY LOCATED

1 mile radius from development
2 mile radius from development

ideally connected

## **AMENITIES**

- Ferrymuir Retail Park
- Police Station
- 3 South Queensferry Fire Station
- 4 South Queensferry Library
- 5 South Queensferry Post Office
- 6 Westport Vets Lloyds Pharmacy
- 7 Bellstane Dental Care
- 8 Dr A Macartney Doctors
- Queensferry Podiatry
- Maid of the Forth
- Queensferry Museum
- Bridge Viewpoint
- 13 Orocco Pier
- 4 Port Edgar Marina
- 15 Dundas Castle
- 16 Hopetoun House
- Midhope Castle

- Port Edgar Watersports
- South Queensferry Bowling Club
- 20 Dundas Parks Golf Club
- 21 Queensferry Tennis Club
- 22 Tom Thumb Nursery and Playgroup
- 23 Queensferry Early Years Centre
- 24 Queensferry Primary School
- St Margaret's RC Primary School
- 26 Echline Primary School
- 27 Queensferry High School
- South Queensferry War Memorial
- 29 Run Free Dog Fields Kirkliston
- 39 Barrett's Park
- 31 17 Gerson Park
- 32 Cramond Walled Garden Park
- 33 Gyle Park
- 34 Holmes Park

## **BARS & RESTAURANTS**

- Honey Pot Creative Café
- 2 Scotts Bar & Restaurant
- 3 The Railbridge Bistro
- Orocco Pier Restaurant
- 5 Dakota
- 6 The Ferry Brewery
- 7 The Little Parlour
- 8 Manna House Bakery
- Bamboo
- The Boat House
- Thirty Knots
- Queens Spice